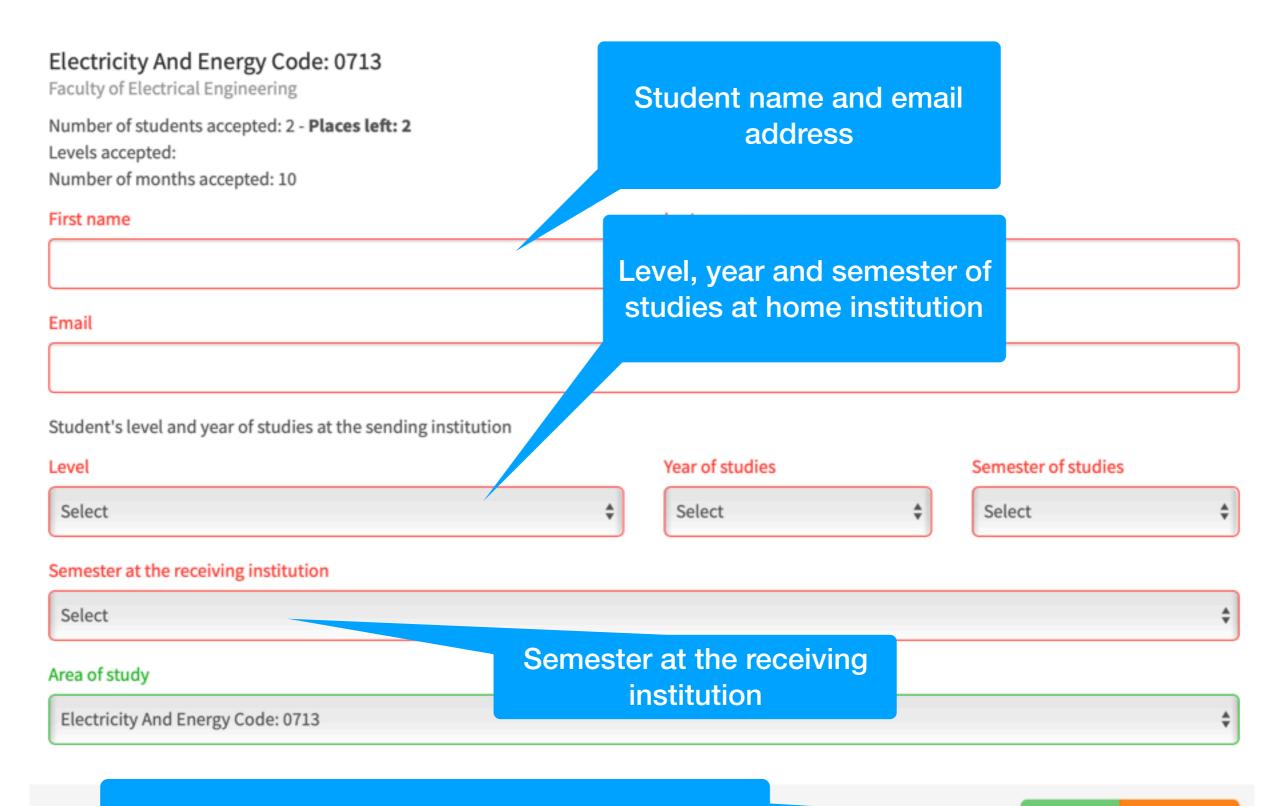

#### **Nominations - Form**

After you save the form, the nominated student will receive an email with information about application procedure

SAVE ⊘ CANCEL